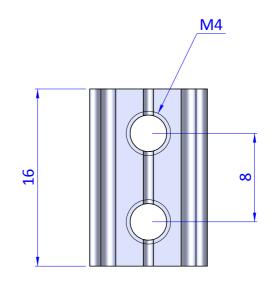

| Item | Name    | Q.ty |  |
|------|---------|------|--|
| 1    | GWP.4.8 | 1    |  |

| THE PROPERTY OF THE DRAWING IS ESTABILISHED BY LAW. IT IS FORBIDDEN TO PRODUCE OR SHOW IT TO THIRD PART. WITHOUT A WRITTEN AGREEMENT. |                         | M4  8                                |
|---------------------------------------------------------------------------------------------------------------------------------------|-------------------------|--------------------------------------|
|                                                                                                                                       | SERVICES                | FPSERVICES REVIEW A / 1  Date Weight |
| Format A4 UNI 936-76 UNI 936-76 GENERAL TOLERANCE UNI - ISO 2768 CLASSE f                                                             | DESCRIPTION  CA.GWP.4.8 | 10/10/2018 0,006kg  CA.GWP.4.8       |